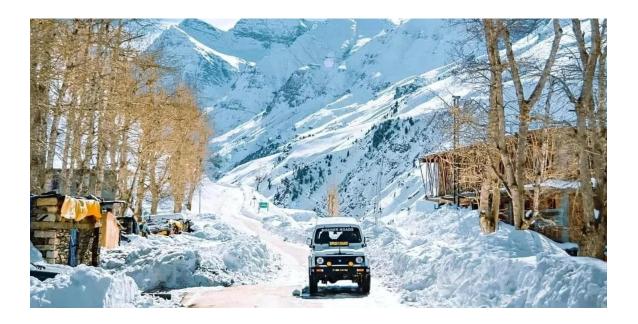

#### **DAY 3: MANALI**

Excursion to Solang Valley, Attal Tunnel till north pole. O/N Hotel.

(OR)

Rohtang Pass till Snow Point (Excursion to Rohtang Pass (Guest Own on direct payment & Subject to Permit). Situated at an altitude of 3979 meters above sea level and 51 km outside Manali is the mighty Rohtang Pass - the gateway to Lahaul-Spiti valley. It affords a wide panoramic view of the mountains. Here one sees the majesty of the mountains at its height and splendor. At the top of the pass, the air seems to glitter against the snow as you look down over herringboned ridges into the Lahaul Valley. Evening at Leisure. O/N Hotel (Closed on Tuesday)

Note: Rohtang Pass Closed from Nov to May Month due to snow